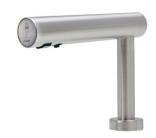

# SoapTap Foam Soap Dispenser 380

IR sensor Deck-mounted Stainless steel with satin finish 2-year warranty

DAN DRYER SoapTap soap dispenser for foam soap features a minimalist, modern design in stainless steel with satin finish. The soap dispenser is part of a complete product range, which also includes hand dryer and water faucet.

#### **Application**

DAN DRYER SoapTap foam soap dispenser with automatic sensor for touch-free activation is a hygienic solution for commercial washrooms. The elegant slim design complements any bathroom and gives a modern classy look. The DAN DRYER Tap range is an ideal build-in solution for construction projects and automatic hand wash stations.