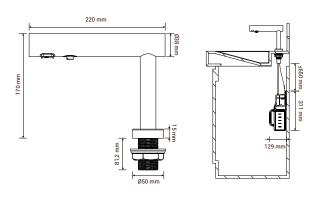

#### Technical data

|                      | DAN DRYER SoapTap             |
|----------------------|-------------------------------|
|                      | Prod. No.: 380                |
|                      | Touch-free foam soap          |
| Type                 | dispenser with IR sensor      |
| Dimensions spout     | H 170 x Ø50/ø38 x D 220       |
| Dimensions soap tank | H 311 x W 117 x D 129 mm      |
| Capacity             | 1,5 l (1875-2500 doses)       |
| Material             | Stainless steel, satin finish |
| Connection           | 6V DC, AC/DC adaptor          |
| Wattage standby      | 0.14 W                        |
| Net weight           | 1.9 kg                        |
| IP rating            | IP35                          |